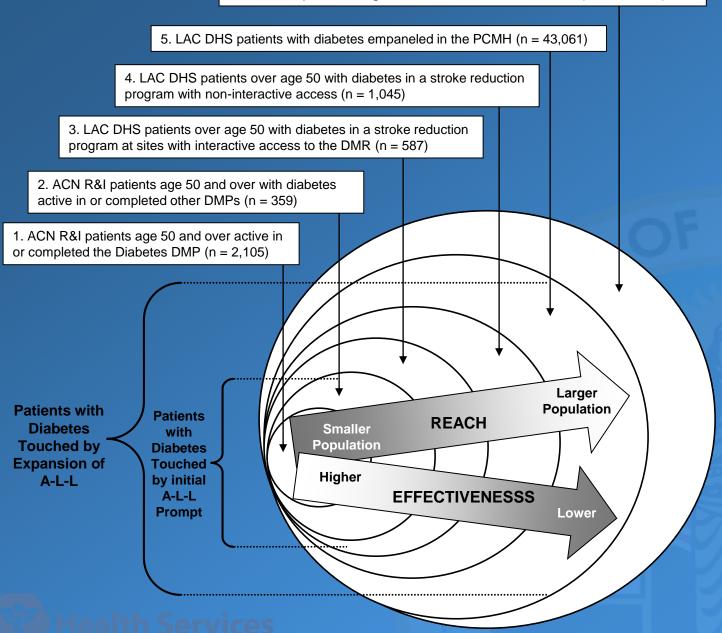

#### LAC DHS patients age 50 and over with diabetes (n = 71,395)

# Small Population, High Impact: Incorporating A-L-L into eMedRecon

- Eligibility check for A-L-L done "behind the scenes"
- Easy prompt interaction
- Tracks reasons for not placing patient on A-L-L
- Writes prescription automatically

#### Works Great, Who Cares?

DMPs care for a small fraction of the population with Diabetes

This needs to work in Primary Care

 Expanding into Patient Centered Medical Homes

### Incorporating A-L-L into Primary Care

Over 120 PCMH Teams

i2i registry