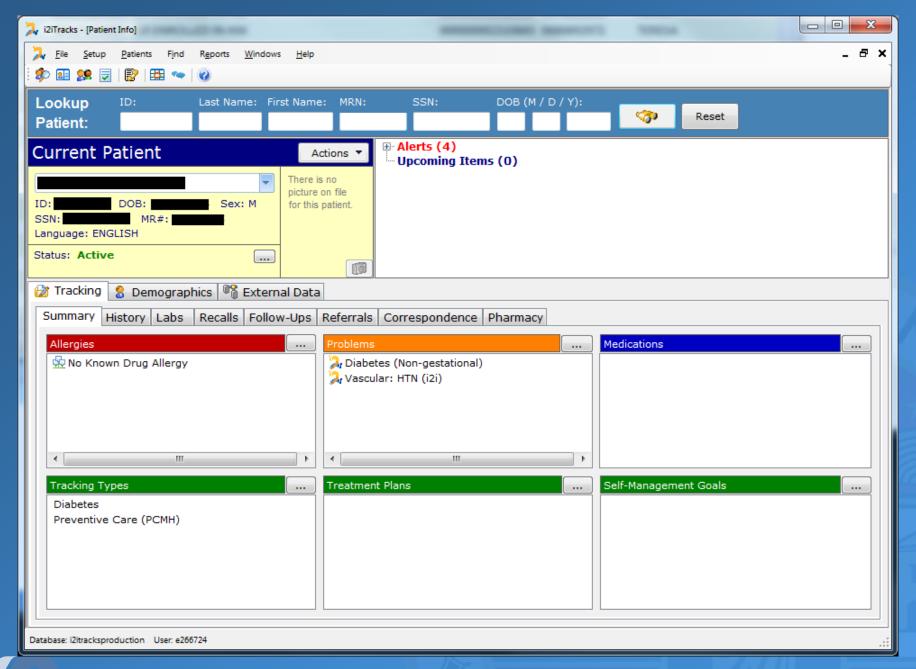

#### Patient Visit Summary (DHS Patient-Centered Medical Home (Adult))

2/3/2014 Age: Name: Race: Blood Pressure: Address 1: Language: ENGLISH Height (inches): Address 2: Phone: Weight (lbs): City: PCP: BMI: State: Insurance: ALLERGIES: No Known Drug Allergy PROBLEMS: Diabetes (Non-gestational); Vascular: HTN (I2I) MEDICATIONS: