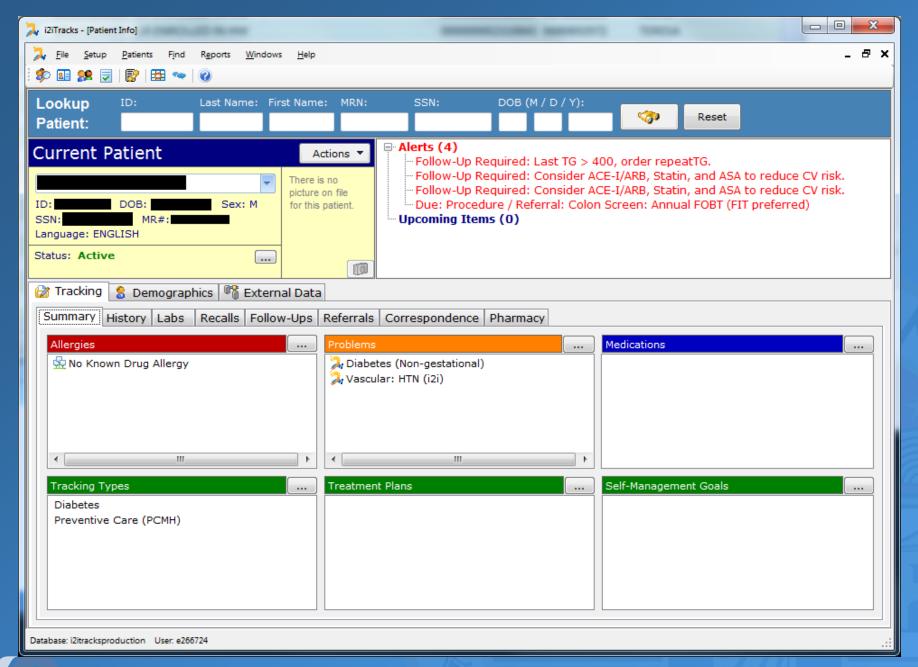

Labe

| Follow-Up Required: Last TG > 400, order repeatTG.                         | Follow-Up Required: Consider ACE-I/ARB, Statin, and ASA to reduce CV risk. |
|----------------------------------------------------------------------------|----------------------------------------------------------------------------|
| Follow-Up Required: Consider ACE-I/ARB, Statin, and ASA to reduce CV risk. | Due: Procedure / Referral: Colon Screen: Annual FOBT (FIT preferred)       |

#### Upcoming Items:

HbA1c LDL Microalb/Creat Ratio Educations Tobacco Cessation Diabetes (I2I) Medications ACE-I/ARB Aspirin Statin

| С        | Date      | N |
|----------|-----------|---|
| 7.4      | 2/19/2014 |   |
| 104      | 2/19/2014 |   |
| 544      | 6/18/2013 |   |
| С        | Date      | N |
| Received | 12/9/2013 |   |
|          |           |   |
| С        | Date      | N |
|          |           |   |
|          |           |   |
|          |           |   |
|          |           |   |