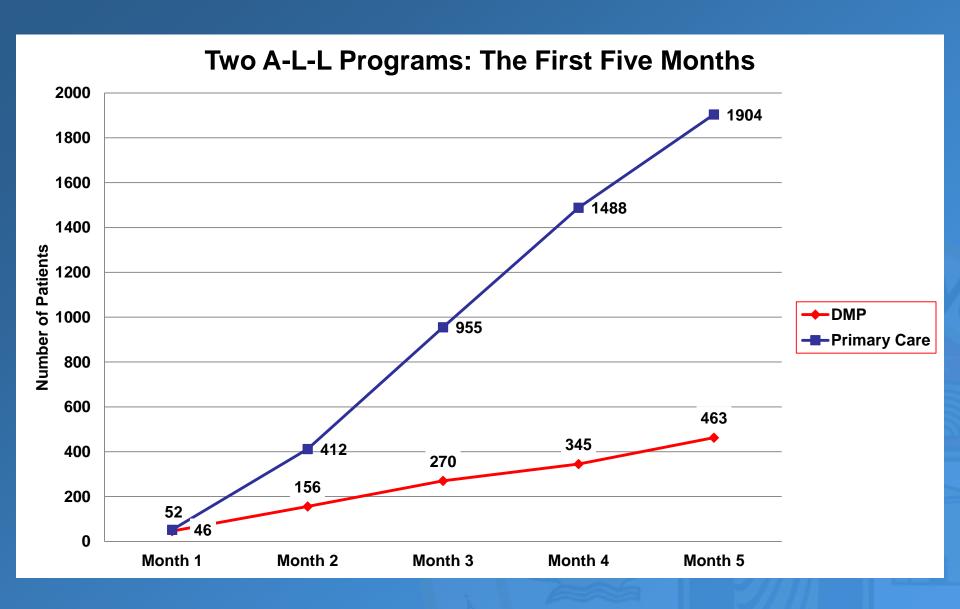

#### Works Great, Who Cares?

DMPs care for a small fraction of the population with Diabetes

This needs to work in Primary Care

 Expanding into Patient Centered Medical Homes