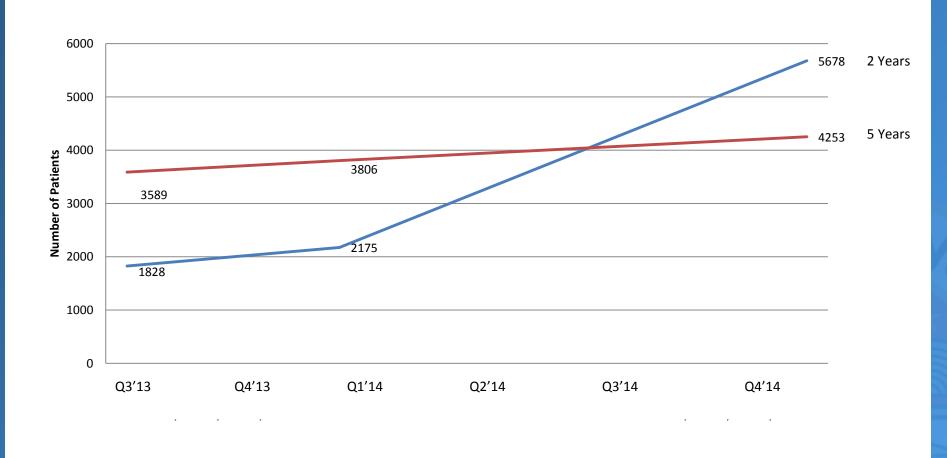

#### Two Populations Over Time

Total Number of Patients Touched: 18,419

- Disease Management Program Patients
  - 83% on 3 A-L-L Drugs
  - 93% on at least 2 A-L-L Drugs
- Empaneled Patients
  - 43% on 3 A-L-L Drugs
  - 61% on at least 2 A-L-L Drugs

#### Patients on Full A-L-L Regimen

Empaneled Patients

Disease Management Program Patients