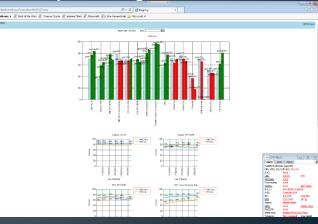

#### **ASCVD** Risk Calculator at Point of Care

- (show eCW alerts app)
- (show related eCW alerts features eg BP, ALL)
- (show bp ranking)
- (show clinical measures bar graph)
  - ACTIVE BAR WITH REGISTRY LIST

| 📩 eCW Alerts                  | 差 eCW Alerts             |              |  |  |  |  |  |  |  |
|-------------------------------|--------------------------|--------------|--|--|--|--|--|--|--|
| Alerts Pain Stats Opps        | Alerts Pain Stats Opps   |              |  |  |  |  |  |  |  |
| TestECW, brenda (age:65)      |                          |              |  |  |  |  |  |  |  |
| DM, HTN, 10y CVD risk: 73.1 % |                          |              |  |  |  |  |  |  |  |
| 110                           | none                     |              |  |  |  |  |  |  |  |
| LDL:                          | <u>1/1/01</u>            | 145          |  |  |  |  |  |  |  |
| <u>Microalb:</u>              | none                     |              |  |  |  |  |  |  |  |
| Foot exam:                    | none                     |              |  |  |  |  |  |  |  |
| <u>Optho:</u>                 | none                     | Ref: none    |  |  |  |  |  |  |  |
| A.L.L.:                       | Asa Statin Ace/Arb       |              |  |  |  |  |  |  |  |
| ASA:                          | Consider ASA             |              |  |  |  |  |  |  |  |
| BP:                           | 2/21/14                  | 210/115      |  |  |  |  |  |  |  |
| <u>BMI</u>                    | 12/21/09                 | 30 <u>tx</u> |  |  |  |  |  |  |  |
| Statin:                       | Needs statin             |              |  |  |  |  |  |  |  |
| CRC:                          | none                     | Pend: none   |  |  |  |  |  |  |  |
| PHQ2/9:                       | none                     |              |  |  |  |  |  |  |  |
| Imms due:                     | Zoster, PCV13, Flu, Tdap |              |  |  |  |  |  |  |  |
| Tobacco:                      | Not assessed             | Counseled    |  |  |  |  |  |  |  |
|                               |                          |              |  |  |  |  |  |  |  |