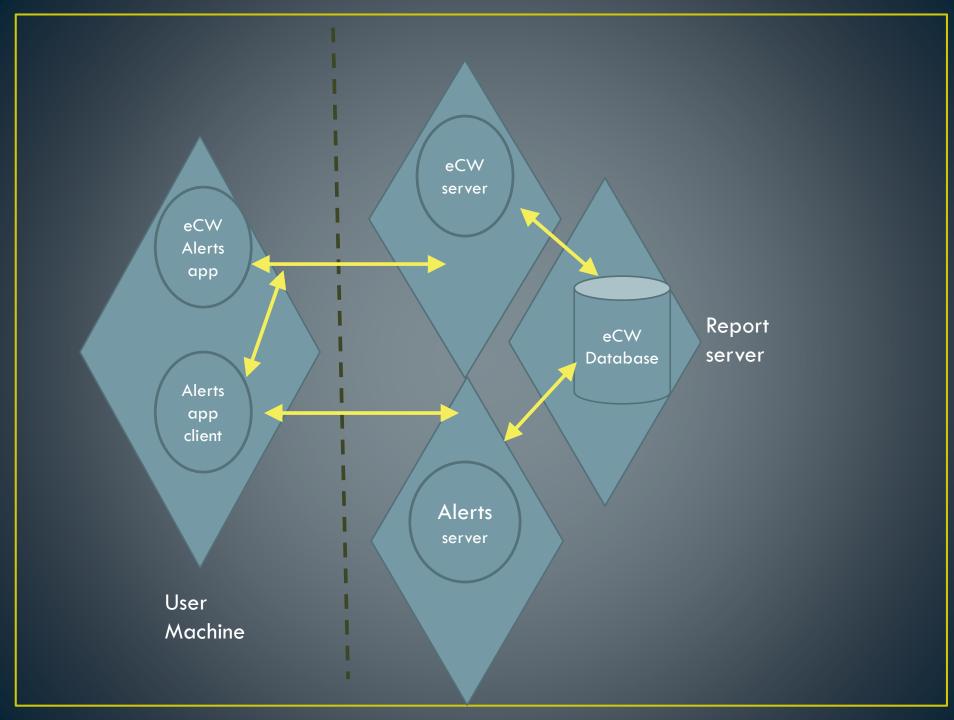

# **Clinical Decision Support Tools**

#### • Data

- Trusted
  - validated and reproducible over time
- Delivered to the right person
- Without asking
  - No separate logon
- At the right time
  - When they are seeing the patient or during pre-visit planning
- Making it easy to act on
  - Click to take the right action
- With backup references