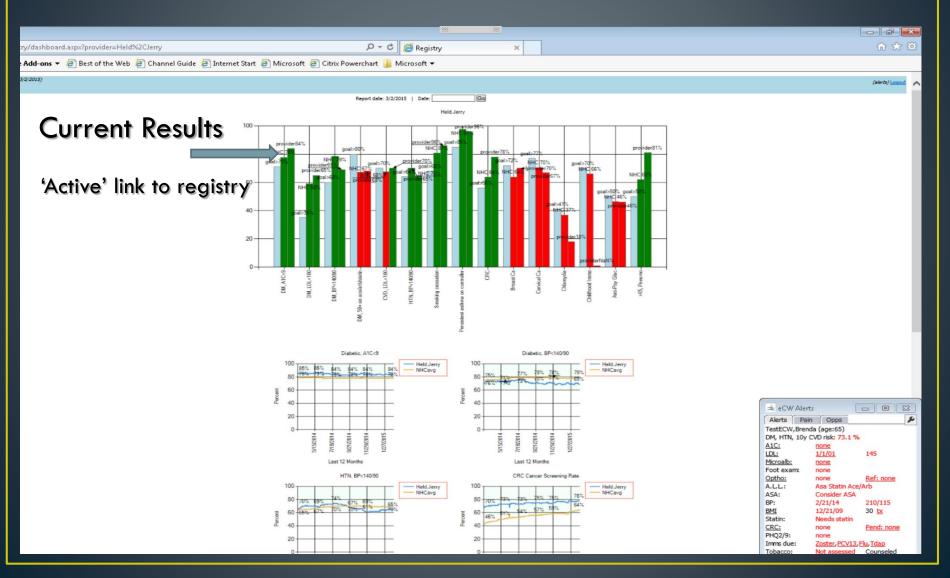

#### **ASCVD** Risk Calculator at Point of Care

- (show eCW alerts app)
- (show related eCW alerts features eg BP, ALL)
- (show bp ranking)
- (show clinical measures bar graph)
  - ACTIVE BAR WITH REGISTRY LIST

| 📩 eCW Alerts                  | 差 eCW Alerts             |              |  |  |  |  |  |  |  |
|-------------------------------|--------------------------|--------------|--|--|--|--|--|--|--|
| Alerts Pain Stats Opps        | Alerts Pain Stats Opps   |              |  |  |  |  |  |  |  |
| TestECW, brenda (age:65)      |                          |              |  |  |  |  |  |  |  |
| DM, HTN, 10y CVD risk: 73.1 % |                          |              |  |  |  |  |  |  |  |
| 110                           | none                     |              |  |  |  |  |  |  |  |
| LDL:                          | <u>1/1/01</u>            | 145          |  |  |  |  |  |  |  |
| <u>Microalb:</u>              | none                     |              |  |  |  |  |  |  |  |
| Foot exam:                    | none                     |              |  |  |  |  |  |  |  |
| <u>Optho:</u>                 | none                     | Ref: none    |  |  |  |  |  |  |  |
| A.L.L.:                       | Asa Statin Ace/Arb       |              |  |  |  |  |  |  |  |
| ASA:                          | Consider ASA             |              |  |  |  |  |  |  |  |
| BP:                           | 2/21/14                  | 210/115      |  |  |  |  |  |  |  |
| <u>BMI</u>                    | 12/21/09                 | 30 <u>tx</u> |  |  |  |  |  |  |  |
| Statin:                       | Needs statin             |              |  |  |  |  |  |  |  |
| CRC:                          | none                     | Pend: none   |  |  |  |  |  |  |  |
| PHQ2/9:                       | none                     |              |  |  |  |  |  |  |  |
| Imms due:                     | Zoster, PCV13, Flu, Tdap |              |  |  |  |  |  |  |  |
| Tobacco:                      | Not assessed             | Counseled    |  |  |  |  |  |  |  |
|                               |                          |              |  |  |  |  |  |  |  |