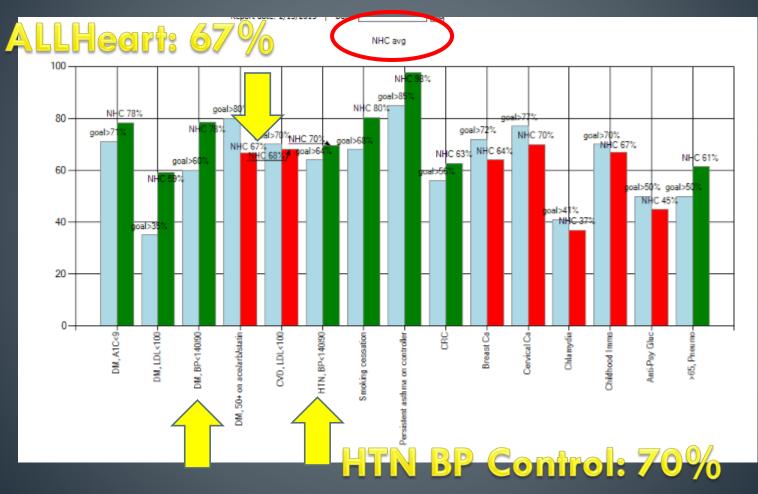

#### **ASCVD** Risk Calculator at Point of Care

- (show eCW alerts app)
- (show related eCW alerts features eg BP, ALL)
- (show bp ranking)
- (show clinical measures bar graph)
  - ACTIVE BAR WITH REGISTRY LIST